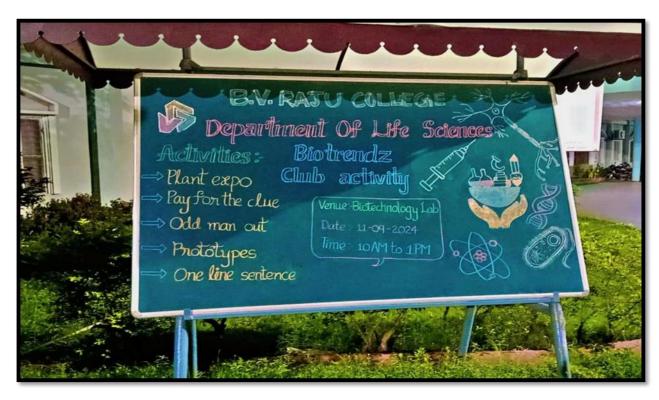

#### **CIRCULAR**

This is to Inform you that our Lifesciences department is going to conduct

PLANT (Medicinal) EXPO, PROTOTYPES, & PAY FOR THE CLUE Competitions under BIOTRENDZ CLUB for First (I) & Second (II) Years on 11-09-2024 (Wednesday) & 12-09-2024 (Thursday). Please Enroll your names --on or Before 05-09-2024.

#### **EVENTS:**

- I. Plant (Medicinal) Expo
- 2. Prototypes
- 3. Pay for the Clue (PFC)

**DATE:** 11-09-2024 &12-09-2024 (Wednesday & Thursday)

**TIME**: 9am Onwards

Place: LIFE SCIENCES WING& LIFE SCIENCES Labs

### DEPARTMENT OF LIFE SCIENCES

BIOTRENDZ - I

Date: 11-09-2024

The Department of Life Sciences has designed a program under the name Of **BIOTRENDZ CLUB**. To Create innovative Thoughts and to do Biology-oriented activities.

#### **BIOTRENDZ**

On 10<sup>th</sup> & 11<sup>th</sup> September 2024, the department of life sciences B V RAJU COLLEGE (A) conducted activities under the name of Biotrendz for first and second year life sciences students. Plant (medicinal) expo, odd man out and pay for the clue activities for first years students, around 70 students were actively participated and explored the medicinal values of plants. prototypes, one line sentences and pay for the clue for second year students, around 90 students were actively participated and explored the live working models.