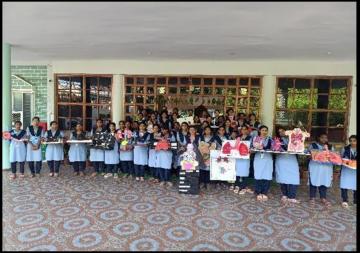

Around 80 Students have Participated in <u>PAY FOR THE CLUE</u> under BIOTRENDZ Club Activity. Majority of the Students from Microbiology, Biotechnology & Biochemistry of 1st Years have Participated in this Competition.

The Department of Life Sciences has designed a program under the name Of **BIOTRENDZ CLUB**.

To Create innovative Thoughts and to do Biology-oriented activities.

Around 80 Students have Participated in <u>PAY FOR THE CLUE</u>under BIOTRENDZ Club Activity. Majority of the Students from Microbiology, Biotechnology & Biochemistry of **II nd** Years have Participated in this Competition.

Department of lifesciences.as a part of biotrendzs club **plant(medicinal) expo** and pay for the clue activities were conducted for the ist year students.on 11<sup>th</sup> sep 2024 **plant(medicinal) expo** were conducted. to help the students to improve their knowledge about medicinal plants.a medicinal plant expo is a trade show and conference that showcases the latest development,research and innovations. around 40 students were actively participated in this event. on 11<sup>th</sup> sep 2024 & 12<sup>th</sup> sep **pay for the clue** activity were conducted. where odd man out was conducted as the qualifying round.where the students qualified were sent to pay for the clue round.pay for the clue were conducted to enhance the students in analytical thinking and problem solving to enhance fast thinking capability. A round 70 students were actively participated in this event.