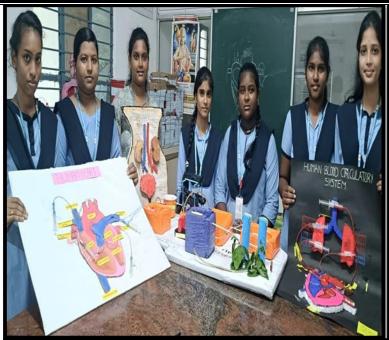

#### BIOTRENDZ - I

Date: 11-09-2024

The Department of Life Sciences has designed a program under the name Of BIOTRENDZ CLUB.To Create innovative Thoughts and to do Biology-oriented activities.

Around 62 Students have Participated in **PROTOTYPES** under BIOTRENDZ Club Activity

Majority of the Students from Microbiology, Biotechnology & Biochemistry of IInd Years have Participated in this Competition.

prototypes and pay for the clue activities were conducted for the 2nd year students. on 11<sup>th</sup> sep 2024 prototypes(working live models) were conducted. to enhance the students to explore the world of sciences and their skills with a unique,interactive learning experience showcasing working live models that demonstrate human anatomy and physiology. 12<sup>th</sup> sep 2024 pay for the clue activity were conducted where one line sentence was conducted as the qualifying round.where the students qualified were sent to pay for the clue round.pay for the clue were conducted to enhance the students in analytical thinking and problem solving to enhance fast thinking capability. around 70 students were actively participated in this event.