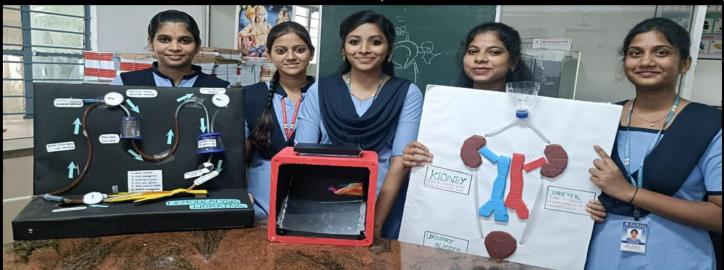

#### BIOTRENDZ - I

Date: 11-09-2024

The Department of Life Sciences has designed a program under the name Of BIOTRENDZ CLUB.To Create innovative Thoughts and to do Biology-oriented activities.

Around 62 Students have Participated in **PROTOTYPES** under BIOTRENDZ Club Activity

Majority of the Students from Microbiology, Biotechnology & Biochemistry of IInd Years have Participated in this Competition.

prototypes and pay for the clue activities were conducted for the 2nd year students. on 11<sup>th</sup> sep 2024 prototypes(working live models) were conducted. to enhance the students to explore the world of sciences and their skills with a unique,interactive learning experience showcasing working live models that demonstrate human anatomy and physiology. 12<sup>th</sup> sep 2024 pay for the clue activity were conducted where one line sentence was conducted as the qualifying round.where the students qualified were sent to pay for the clue round.pay for the clue were conducted to enhance the students in analytical thinking and problem solving to enhance fast thinking capability. around 70 students were actively participated in this event.