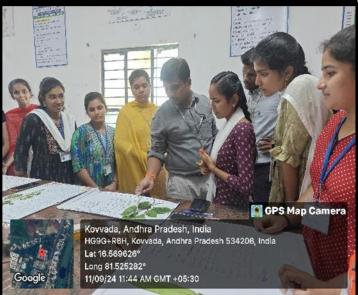

Around 37 Students have Participated in <u>PLANT (MEDICINAL) EXPO</u>under BIOTRENDZ Club Activity Majority of the Students from Microbiology, Biotechnology & Biochemistry of IstYears have Participated in this Competition.

Department of lifesciences.as a part of biotrendzs club **plant(medicinal) expo** and pay for the clue activities were conducted for the ist year students.on 11<sup>th</sup> sep 2024 **plant(medicinal) expo** were conducted. to help the students to improve their knowledge about medicinal plants.a medicinal plant expo is a trade show and conference that showcases the latest development,research and innovations. around 40 students were actively participated in this event. on 11<sup>th</sup> sep 2024 & 12<sup>th</sup> sep **pay for the clue** activity were conducted. where odd man out was conducted as the qualifying round.where the students qualified were sent to pay for the clue round.pay for the clue were conducted to enhance the students in analytical thinking and problem solving to enhance fast thinking capability. A round 70 students were actively participated in this event.