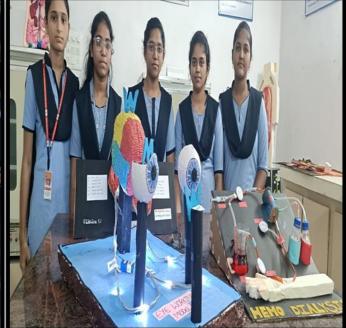

Around 37 Students have Participated in <u>PLANT (MEDICINAL) EXPO</u>under BIOTRENDZ Club Activity Majority of the Students from Microbiology, Biotechnology & Biochemistry of IstYears have Participated in this Competition.

#### BIOTRENDZ - I

Date: 11-09-2024

The Department of Life Sciences has designed a program under the name Of BIOTRENDZ CLUB.To Create innovative Thoughts and to do Biology-oriented activities.

Around 62 Students have Participated in **PROTOTYPES** under BIOTRENDZ Club Activity

Majority of the Students from Microbiology, Biotechnology & Biochemistry of IInd Years have Participated in this Competition.