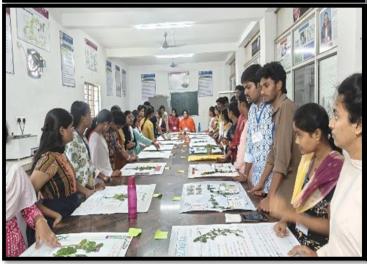

Around 37 Students have Participated in <u>PLANT (MEDICINAL) EXPO</u>under BIOTRENDZ Club Activity Majority of the Students from Microbiology, Biotechnology & Biochemistry of IstYears have Participated in this Competition.

Department of lifesciences.as a part of biotrendzs club **plant(medicinal) expo** and pay for the clue activities were conducted for the ist year students.on 11<sup>th</sup> sep 2024 **plant(medicinal) expo** were conducted. to help the students to improve their knowledge about medicinal plants.a medicinal plant expo is a trade show and conference that showcases the latest development,research and innovations. around 40 students were actively participated in this event. on 11<sup>th</sup> sep 2024 & 12<sup>th</sup> sep **pay for the clue** activity were conducted. where odd man out was conducted as the qualifying round.where the students qualified were sent to pay for the clue round.pay for the clue were conducted to enhance the students in analytical thinking and problem solving to enhance fast thinking capability. A round 70 students were actively participated in this event.